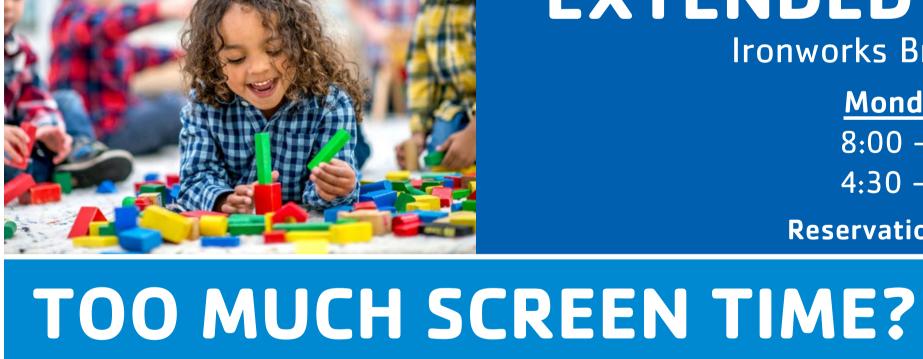

### Ironworks Branch beginning Monday, January 4

Monday -Thursday **Saturday** 8:00 - 11:00 a.m. 8:00 - 11:00 a.m.

Thursday

4:30 - 6:30 p.m.

Reservations are required and can be made here.

Youth & Family **Activity Calendar** below!